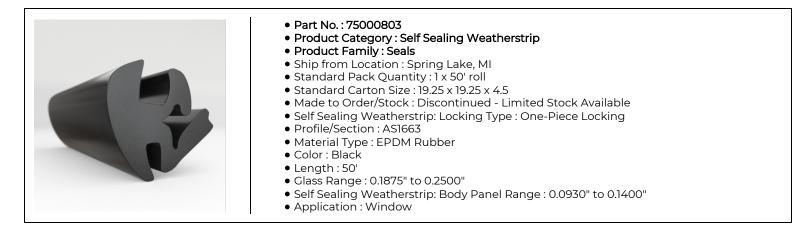

plications such as garage door windows, RV windows, automotive windows and heavy farming equipment.



#### APPLICATIONS

- Stationary Windows
- Moonroofs
- Construction Truck Cabs
- Windshields



#### MARKETS SERVED

• Automotive

- Heavy Machinery
- Marine
- Construction
- Agriculture
- Transportation
- Recreational Vehicles



#### **MATERIALS & STYLES**

- EPDM\* Anti-oxidizing Black Rubber
- One-piece Self-sealing Weatherstrip
- Two-piece Self-sealing Weatherstrip
- Sliding Window Assemblies

\*Compounded to meet requirements for ASTM D 2000 SAEJ 200 M4AA77 A13 B13 C12 F17 P2

### ADDITIONAL BENEFITS

- Easy to Install
- Cost-effective
- Durable
- Will Not Stain, Shrink or Tear
- UV, Ozone and Weather Resistant
- Withstands Extreme Temperatures



Scan the QR Code to Contact Us