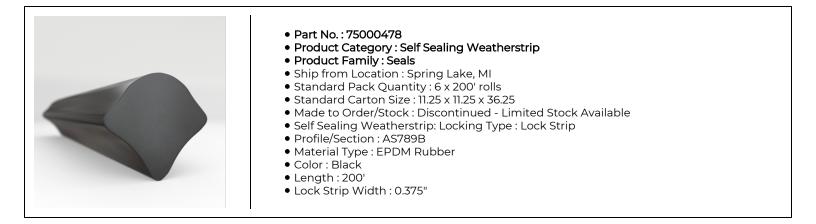

plications such as garage door windows, RV windows, automotive windows and heavy farming equipment.



#### APPLICATIONS

- Stationary Windows
- Moonroofs
- Construction Truck Cabs
- Windshields



#### MARKETS SERVED

• Automotive

- Heavy Machinery
- Marine
- Construction
- Agriculture
- Transportation
- Recreational Vehicles



#### **MATERIALS & STYLES**

- EPDM\* Anti-oxidizing Black Rubber
- One-piece Self-sealing Weatherstrip
- Two-piece Self-sealing Weatherstrip
- Sliding Window Assemblies

\*Compounded to meet requirements for ASTM D 2000 SAEJ 200 M4AA77 A13 B13 C12 F17 P2

### ADDITIONAL BENEFITS

- Easy to Install
- Cost-effective
- Durable
- Will Not Stain, Shrink or Tear
- UV, Ozone and Weather Resistant
- Withstands Extreme Temperatures



Scan the QR Code to Contact Us