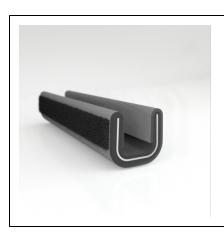

• Restoration Vehicle Seal: Body: 2 Door Station Wagon

Restoration Vehicle Seal: Platform: All
Restoration Vehicle Seal: Start Year: 1955
Restoration Vehicle Seal: End Year: 1956

• Restoration Vehicle Seal: Description : Tailgate - Belt W/Strip - Outer

Restoration Vehicle Seal: Section: 3K1
Made to Order/Stock: MADE TO STOCK

• Same Profile As: 75000028