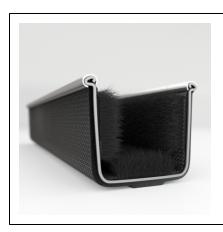

• Part No.: 75000108

• Product Category: Restoration Vehicle Seal

• Product Family : Seals

Restoration Vehicle Seal: Vehicle Make: Chrysler
Restoration Vehicle Seal: Vehicle Model: Chrysler
Restoration Vehicle Seal: Body: All Closed Body Styles

Restoration Vehicle Seal: Platform : All
 Restoration Vehicle Seal: Start Year : 1955

Restoration Vehicle Seal: Start Year: 1955
 Restoration Vehicle Seal: End Year: 1956

• Restoration Vehicle Seal: Description : Channel - Rear Door - Complete

Restoration Vehicle Seal: Section: Y528-1Made to Order/Stock: MADE TO STOCK

• Same Profile As: 75000108