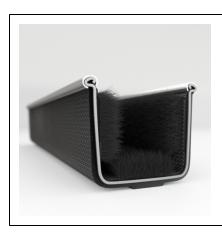

• Restoration Vehicle Seal: Body : All Closed Body Styles

Restoration Vehicle Seal: Platform: All
Restoration Vehicle Seal: Start Year: 1955
Restoration Vehicle Seal: End Year: 1956

• Restoration Vehicle Seal: Description : Channel - Rear Door - Complete

Restoration Vehicle Seal: Section: Y528-1Made to Order/Stock: MADE TO STOCK

• Same Profile As: 75000108