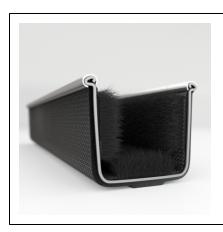

• Restoration Vehicle Seal: Body : All Closed Body Styles

Restoration Vehicle Seal: Platform: All
Restoration Vehicle Seal: Start Year: 1955
Restoration Vehicle Seal: End Year: 1956

• Restoration Vehicle Seal: Description : Channel - Rear Door - Complete

Restoration Vehicle Seal: Section: Y528-1Made to Order/Stock: MADE TO STOCK

• Same Profile As: 75000109