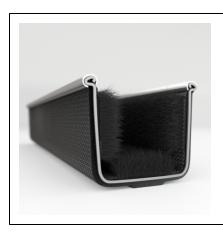

• Part No.: 75000110

• Product Category: Restoration Vehicle Seal

• Product Family : Seals

Restoration Vehicle Seal: Vehicle Make: Chrysler
 Restoration Vehicle Seal: Vehicle Model: Chrysler
 Restoration Vehicle Seal: Body: All Closed Body Styles

Restoration Vehicle Seal: Body : All Closed Bod
 Restoration Vehicle Seal: Platform : All

Restoration Vehicle Seal: Start Year: 1955
Restoration Vehicle Seal: End Year: 1956

• Restoration Vehicle Seal: Description : Channel - Front Door - Top & Rear

Restoration Vehicle Seal: Section: Y528-1
Made to Order/Stock: MADE TO STOCK

• Same Profile As: 75000110