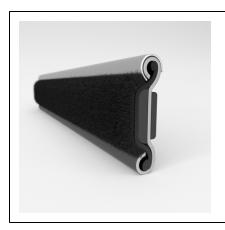

• Part No.: 75000143

• Product Category: Restoration Vehicle Seal

• Product Family: Seals

Restoration Vehicle Seal: Vehicle Make : Chevrolet & GMC
Restoration Vehicle Seal: Vehicle Make : Chevrolet & GMC

• Restoration Vehicle Seal: Description : Front Door - Belt W/Strip - Inner

• Restoration Vehicle Seal: Section : YM3

• Made to Order/Stock : MADE TO STOCK

• Same Profile As: 75000143