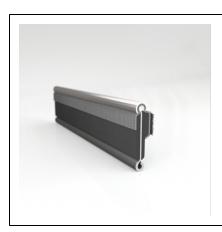

Restoration Vehicle Seal: Platform : All
Restoration Vehicle Seal: Start Year : 1955

Restoration Vehicle Seal: Start Year: 1956
 Restoration Vehicle Seal: End Year: 1956

• Restoration Vehicle Seal: Description : Front Door - Belt W/Strip - Outer