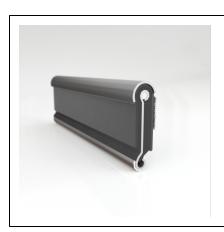

Restoration Vehicle Seal: Platform: 1-L & 2-M
 Restoration Vehicle Seal: Start Year: 1957

• Restoration Vehicle Seal: Start Year : 195.
• Restoration Vehicle Seal: End Year : 1961

• Restoration Vehicle Seal: Description : QTR WDO - Belt W/Strip - Inner