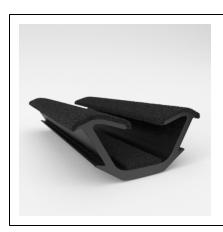

• Part No.: 75000457

• Product Category: Restoration Vehicle Seal

• Product Family : Seals

Restoration Vehicle Seal: Vehicle Make: Chrysler
 Restoration Vehicle Seal: Vehicle Model: Chrysler
 Destoration Vehicle Seal: Body: All Closed Body Sty

Restoration Vehicle Seal: Body : All Closed Body Styles
Restoration Vehicle Seal: Platform : C Body
Restoration Vehicle Seal: Start Year : 1965
Restoration Vehicle Seal: End Year : 1965

• Restoration Vehicle Seal: Description : Channel - Front Door - Top & Rear

• Restoration Vehicle Seal: Section : AS-1336

Made to Order/Stock : ObsoleteSame Profile As : 75000457